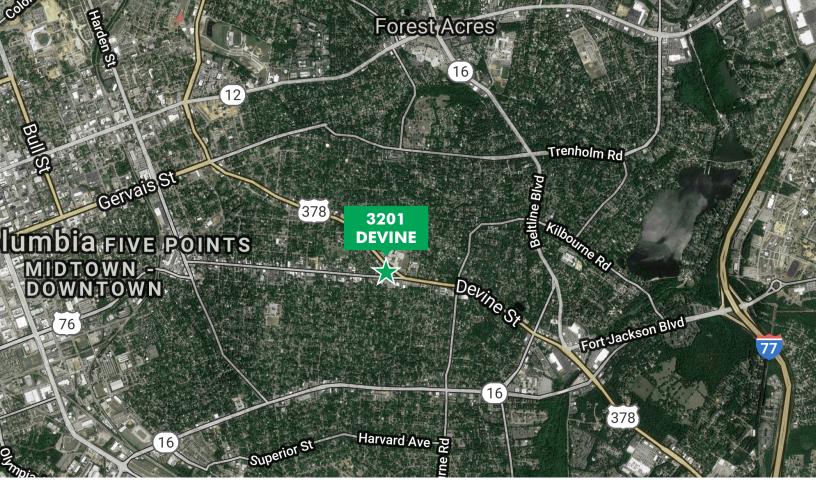

### PREMIUM DEVINE STREET OFFICE SPACE

3201 Devine is a  $\pm 2,665$  square foot office building in a prime location on Devine Street near Millwood Avenue offering great visibility and accessibility. The building is located in the Shandon area, and within minutes of shopping, dining, entertainment, downtown Columbia, and I-77. 3201 Devine is beautifully landscaped and well maintained, featuring premium finishes.